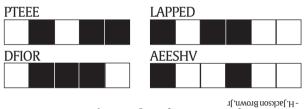

### JUMBLED WORDS

Given below are four jumbled words. Solve the jumbles to make proper words and move them to the respective squares below. Select the letters in the shaded squares and jumble them to get the answer for the given quip Never \_\_\_\_ someone of \_\_\_; it might be all they have. - H. Jackson Brown, Jr (7,.,4)

Answer: Never deprive someone of hope; it might be all they have. SOLUTION: TEPEE, FIORD, DAPPLE, HEAVES

The detailed EOI documents can be viewed and/or downloaded from 26.07.2024 to 23.08.2024 from following website links: 1. NMDC website - https://nmdcportals.nmdc.co.in/nmdctender